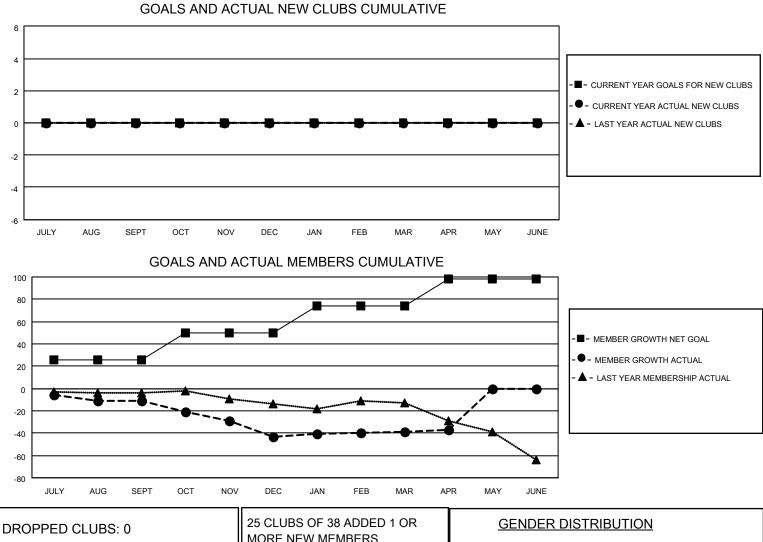

## LOCATION WISCONSIN

District 27 A2

Results as of: 4/30/2023

| Clubs                 |               |           |               | Members               |                        |                         |                                                    |
|-----------------------|---------------|-----------|---------------|-----------------------|------------------------|-------------------------|----------------------------------------------------|
| RESULTS FOR 2022-2023 |               |           |               | RESULTS FOR 2022-2023 |                        |                         |                                                    |
| QUARTER               | NEW CLUB GOAL | NEW CLUBS | DROPPED CLUBS | QUARTER               | BER GROWTH NET<br>GOAL | MEMBER GROWTH<br>ACTUAL | DROPPED<br>MEMBERS ACTUAL<br>(including transfers) |
| JULY/AUG/SEPT         | 0             | 0         | 0             | JULY/AUG/SEPT         | 26                     | 28                      | 31                                                 |
| OCT/NOV/DEC           | 0             | 0         | 0             | OCT/NOV/DEC           | 24                     | 21                      | 50                                                 |
| JAN/FEB/MAR           | 0             | 0         | 0             | JAN/FEB/MAR           | 24                     | 28                      | 23                                                 |
| APR/MAY/JUNE          | 0             | 0         | 0             | APR/MAY/JUNE          | 24                     | 9                       | 7                                                  |

| DROPPED CLUBS: 0 |     | 25 CLUBS OF 38 ADDED 1 OR<br>MORE NEW MEMBERS | GENDER DISTRIBUTION                 |                |  |
|------------------|-----|-----------------------------------------------|-------------------------------------|----------------|--|
|                  |     | MORE NEW MEMBERS                              | MALE                                | 1,011 (78.49%) |  |
|                  |     |                                               | FEMALE                              | 277 (21.51%)   |  |
| DROPPED MEMBERS  |     |                                               | NON BINARY                          | 0 (0.00%)      |  |
|                  |     |                                               | PREFER NOT TO ANSWER                | 0 (0.00%)      |  |
| DECEASED         | 27  |                                               |                                     |                |  |
| CLUB CANCELLED   | 0   | CLICK HERE FOR CUMULATIVE                     | TOTAL FAMILY UNIT MEMBERS           | 205            |  |
| OTHER            | 84  | MEMBERSHIP DATA                               |                                     |                |  |
| TOTAL            | 111 |                                               | FAMILY MEMBERS PAYING HALF DUES 104 |                |  |
|                  |     |                                               |                                     |                |  |